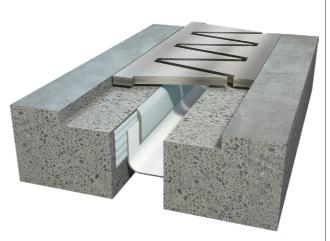

#### **CARRIAGEWAY JOINTS**

Typical for use on bridge deck joints or on multi-storey car park deck joints.