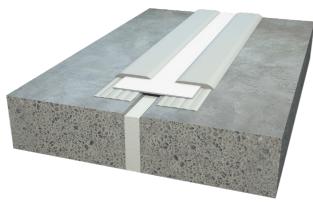

Sikadur Combiflex® SG SYSTEM - BUILD-UP

- s >> e
- **e** = Water penetration (EN 206)
- s = Increase length for water penetration

- e.g: Movement joint
- 1 Base layer Sikadur® Adhesive
- 2 Sikadur Combiflex® SG Tape (sealing tape with clear expansion zone)
- 3 Top laver Sikadur® Adhesive
- 4 Joint filler
- **5** Concrete