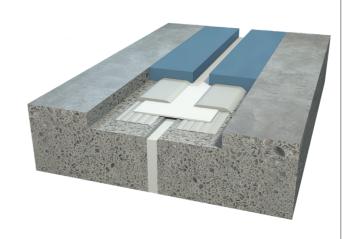

Sikadur Combiflex® SG SYSTEM - BUILD-UP

- s >> e
- **e** = Water penetration (EN 206)
- s = Increase length for water penetration

- e.g: Movement joint
- 1 Base layer Sikadur® Adhesive
- 2 Sikadur Combiflex® SG Tape (sealing tape with clear expansion zone)
- 3 Top laver Sikadur® Adhesive
- 4 Joint filler
- **5** Concrete