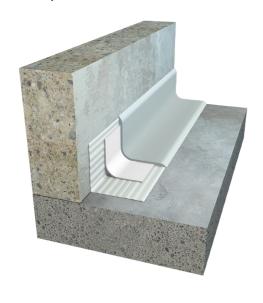

grades available
- Various drinking water certificates

Packaging 6 kg units (A+B) combined pack 30 kg units part A 10 kg units part B



## TYPICAL AREAS OF USE

#### CONSTRUCTION JOINTS AND STATIC CRACKS



**Construction joints** are formed by the operational subdivision of structures into sections, such as for the daily completion of concreting stages (also called "day work joints").

#### MOVEMENT JOINTS



**Movement or expansion joints** separate structural elements and compensate for movements caused by the effects of heat, ground settlement or loads imposed on the structure.

#### CONCEALED OR FLUSH INSTALLATION



Typical for use in floor joint.

#### PENETRATION DUCT OR PIPE, COLLARS



Basement wall with power and water services entry ducts.

#### ANGLED / COVED INSTALLATION



Where there is mechanical impact anticipated, the Sikadur Combiflex® SG Tape should be protected by filling behind the coving and additional surface protection as necessary.

#### SUPPORT FOR JOINTS WITH NEGATIVE PRESSURE



E.g. external basement walls. For exposure to negative water pressure from outside, the Sikadur Combiflex® SG Tape must be secured with a steel plate fixed on one side of the joint.

#### **CARRIAGEWAY JOINTS**



Typical for use on bridge deck joints or on multi-storey car park deck joints.

#### **CONNECTION JOINTS**



E.g. connections to lift shafts, steel beams etc.

## PREZENCË GLOBALE - BASHKËPUNIM LOKAL



## SIKA ALBANIA SHPK

Sika AG u themelua në 1910 më seli në Zvicër dhe është një kompani lëndësh kimike të posaçme me pozicion kryesues në zhvillimin dhe p