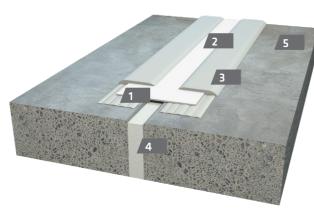

Sikadur Combiflex® SG SYSTEM - BUILD-UP

- s >> e
- **e** = Water penetration (EN 206)
- s = Increase length for water penetration

- e.g: Movement joint
- 1 Base layer Sikadur® Adhesive
- 2 Sikadur Combiflex® SG Tape (sealing tape with clear expansion zone)
- 3 Top laver Sikadur® Adhesive
- 4 Joint filler
- **5** Concrete