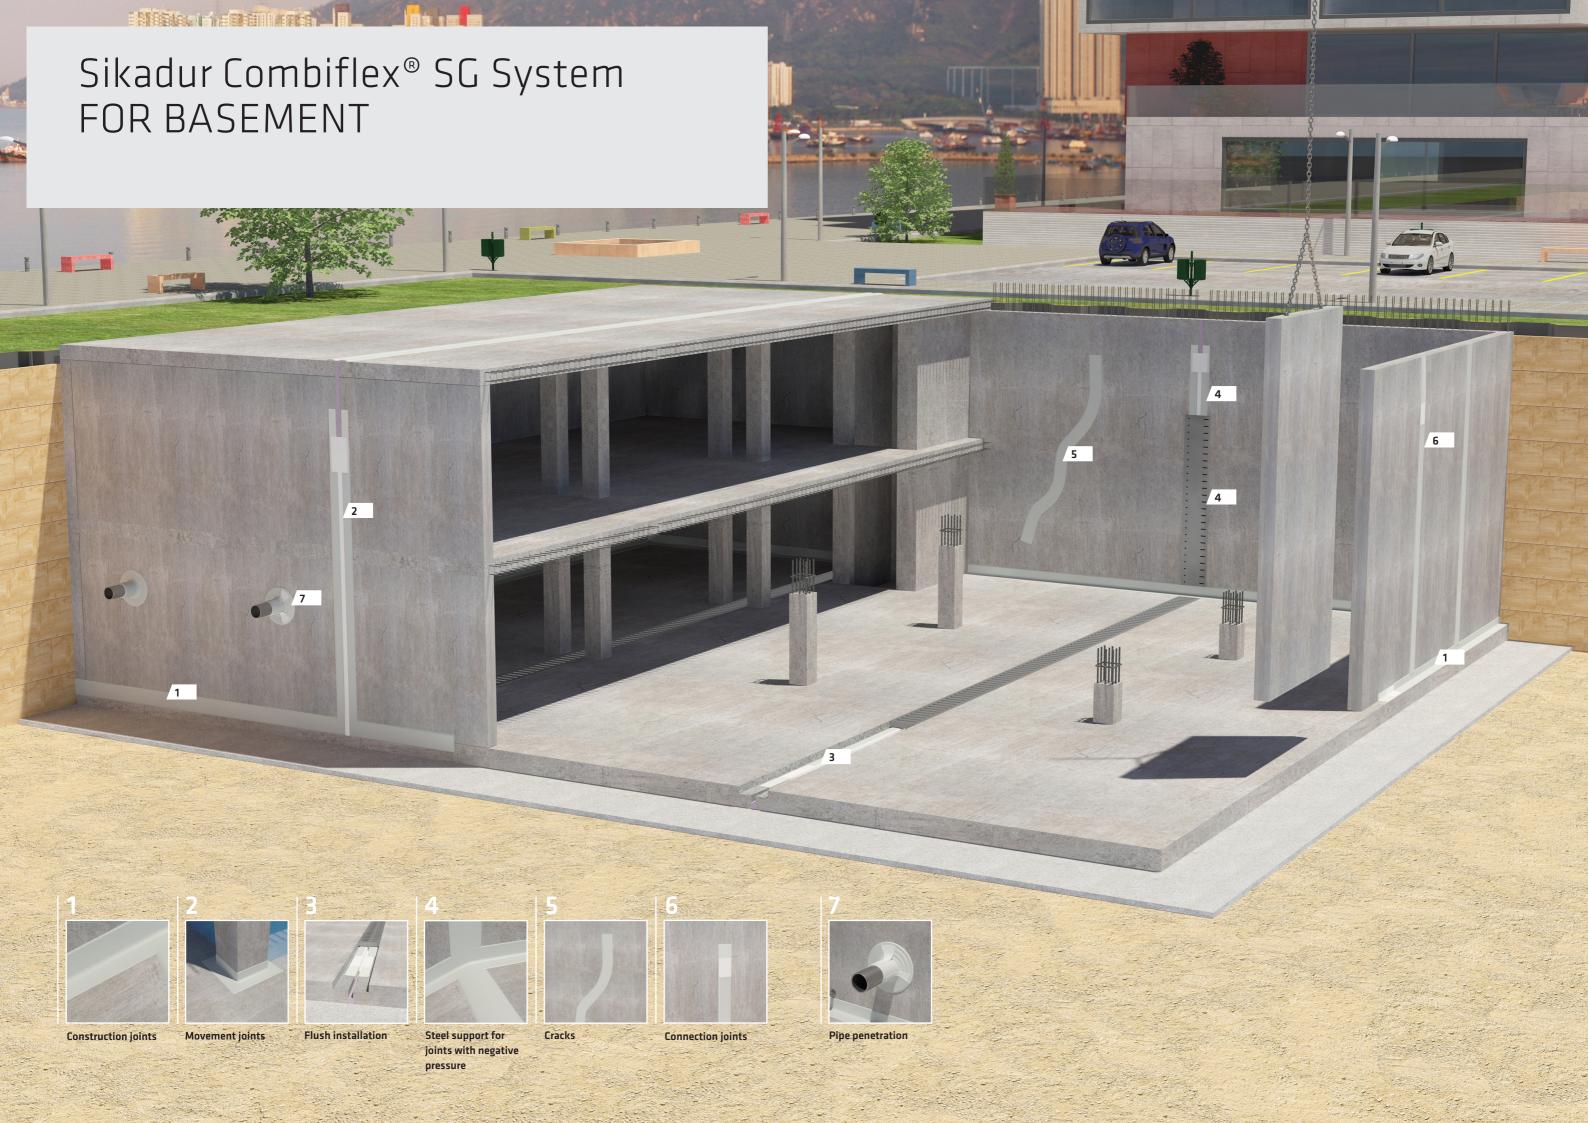

#### **BASEMENTS**

- Water tightness with high durability
- Easy to control / repair
- Independent of concreting works
- High joint movement capacity

#### CONSTRUCTION JOINTS AND STATIC CRACKS

**Construction joints** are formed by the operational subdivision of structures into sections, such as for the daily completion of concreting stages (also called "day work joints").

#### MOVEMENT JOINTS

**Movement or expansion joints** separate structural elements and compensate for movements caused by the effects of heat, ground settlement or loads imposed on the structure.

#### CONCEALED OR FLUSH INSTALLATION

Typical for use in floor joint.

#### PENETRATION DUCT OR PIPE, COLLARS

Basement wall with power and water services entry ducts.

#### SUPPORT FOR JOINTS WITH NEGATIVE PRESSURE

E.g. external basement walls. For exposure to negative water pressure from outside, the Sikadur Combiflex® SG Tape must be secured with a steel plate fixed on one side of the joint.

#### **CONNECTION JOINTS**

E.g. connections to lift shafts, steel beams etc.