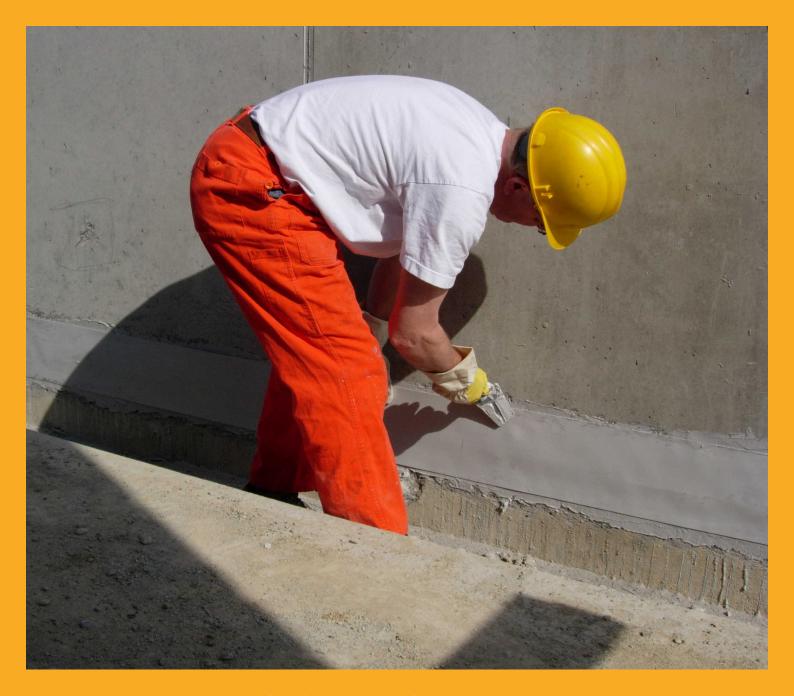

## HIGH PERFORMANCE JOINT AND CRACK SEALING SYSTEM

**THE Sikadur Combiflex® SG System** is the second generation of the globally renowned Sikadur Combiflex® range, with improved adhesion and performance characteristics and approvals for use in contact with drinking water. This unique system consists of the weldable Sikadur Combiflex® SG tapes and established Sikadur® adhesives. It is designed for use as a joint and crack waterproofing system in all types of structures, mainly in watertight concrete structures.

The Sikadur Combiflex® SG System is a high performance joint and crack sealing solution for:

- Movement joints
- Construction joints
- Pipe penetrations
- Cracks

The system allows variable and high levels of movement in one or more directions, whilst maintaining a watertight seal.