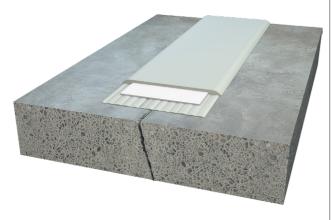

Sikadur Combiflex® SG SYSTEM - BUILD-UP

- s >> e
- **e** = Water penetration (EN 206)
- s = Increase length for water penetration

- e.g: Movement joint
- 1 Base layer Sikadur® Adhesive
- 2 Sikadur Combiflex® SG Tape (sealing tape with clear expansion zone)
- 3 Top laver Sikadur® Adhesive
- 4 Joint filler
- **5** Concrete