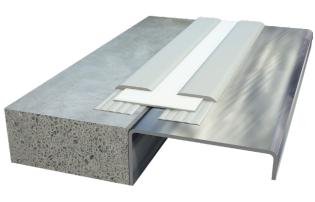

Sikadur Combiflex® SG SYSTEM - BUILD-UP

- s >> e
- **e** = Water penetration (EN 206)
- s = Increase length for water penetration

- e.g: Movement joint
- 1 Base layer Sikadur® Adhesive
- 2 Sikadur Combiflex® SG Tape (sealing tape with clear expansion zone)
- 3 Top laver Sikadur® Adhesive
- 4 Joint filler
- **5** Concrete