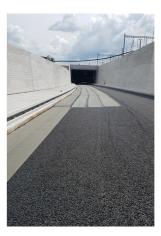

#### **BRIDGES / TUNNELS**

- De-icing salt resistance ■ UV resistant Tunnel Ventilation Ducts
- Airtight
- Accommodates variable joint widths