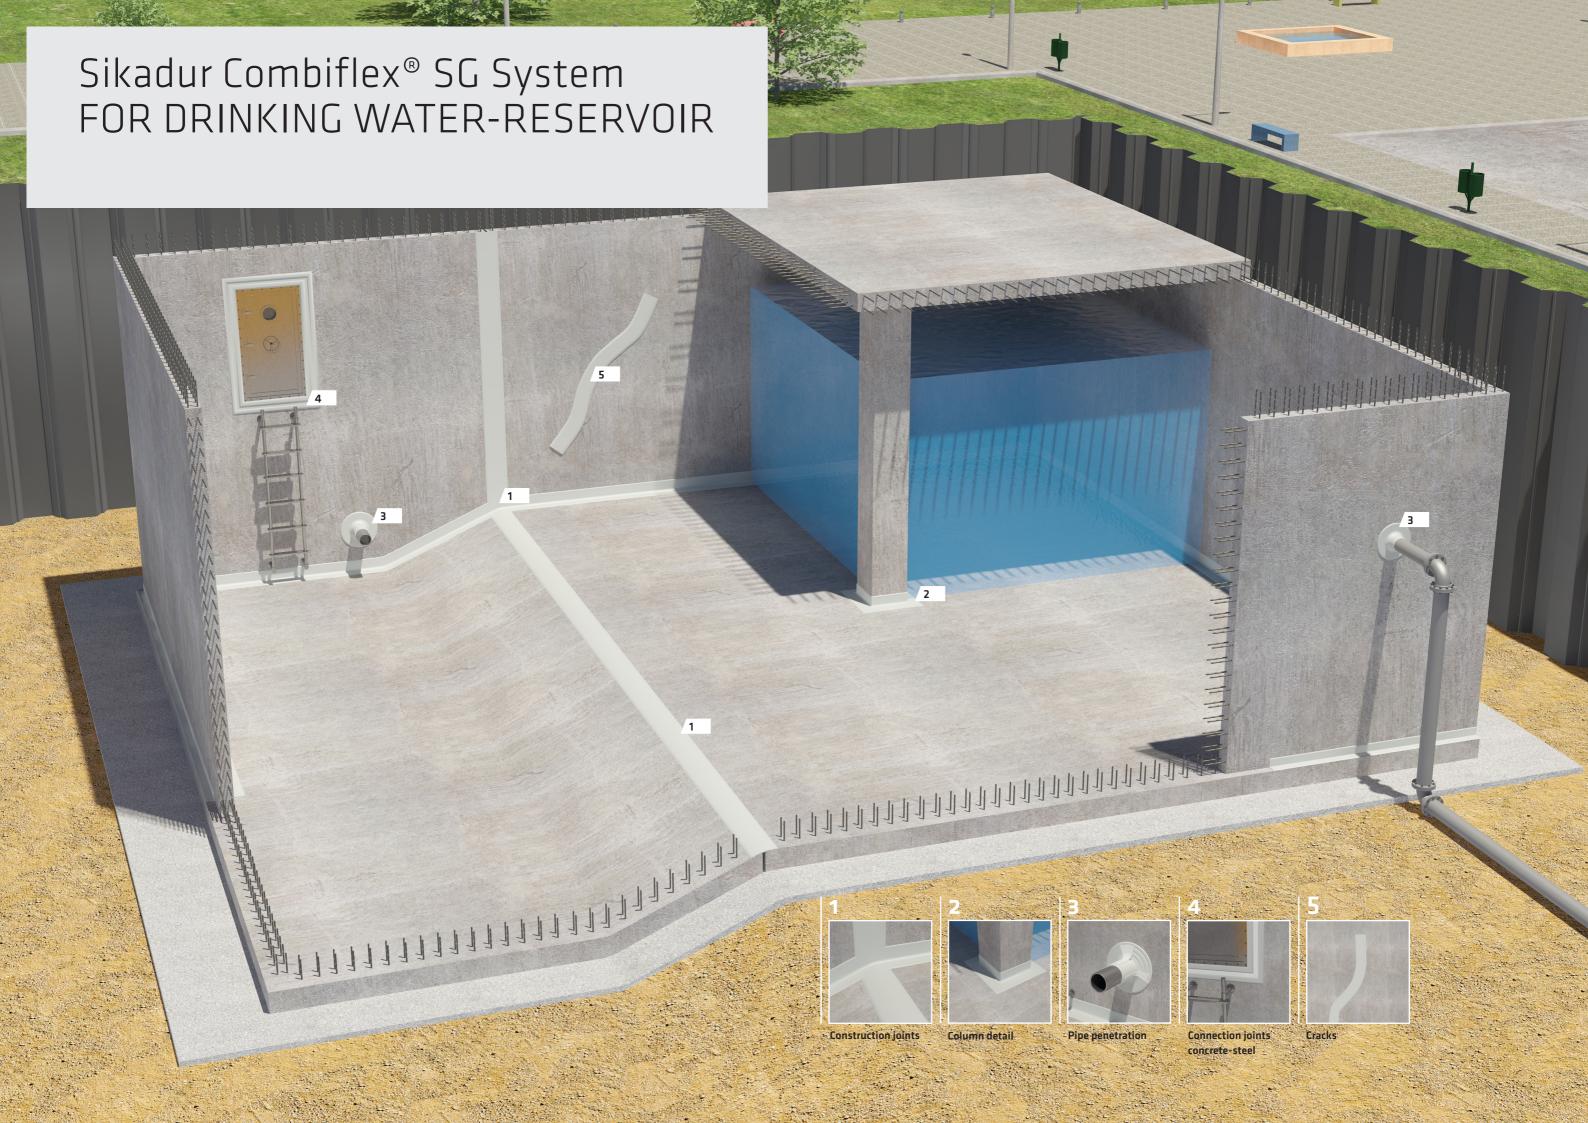

### DRINKING (POTABLE) WATER TANKS

- Approved for use in contact with drinking water
- Long-term water resistance
- Ideal for new and repair works
- Easy to control / repair

#### CONSTRUCTION JOINTS AND STATIC CRACKS

**Construction joints** are formed by the operational subdivision of structures into sections, such as for the daily completion of concreting stages (also called "day work joints").

#### PENETRATION DUCT OR PIPE, COLLARS

Basement wall with power and water services entry ducts.

#### **CONNECTION JOINTS**

E.g. connections to lift shafts, steel beams etc.