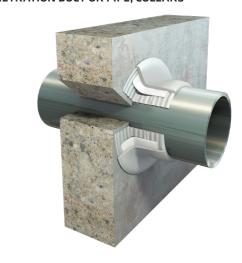

#### PENETRATION DUCT OR PIPE, COLLARS

Basement wall with power and water services entry ducts.