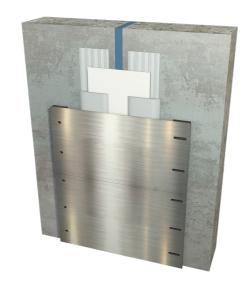

#### SUPPORT FOR JOINTS WITH NEGATIVE PRESSURE

E.g. external basement walls. For exposure to negative water pressure from outside, the Sikadur Combiflex® SG Tape must be secured with a steel plate fixed on one side of the joint.