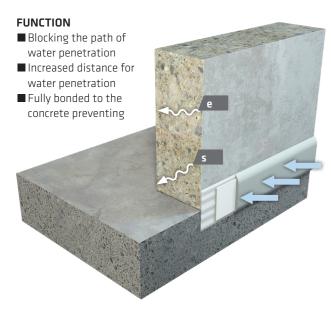

Sikadur Combiflex® SG SYSTEM - BUILD-UP

- s >> e
- **e** = Water penetration (EN 206)
- s = Increase length for water penetration

- e.g: Movement joint
- 1 Base layer Sikadur® Adhesive
- 2 Sikadur Combiflex® SG Tape (sealing tape with clear expansion zone)
- 3 Top laver Sikadur® Adhesive
- 4 Joint filler
- **5** Concrete